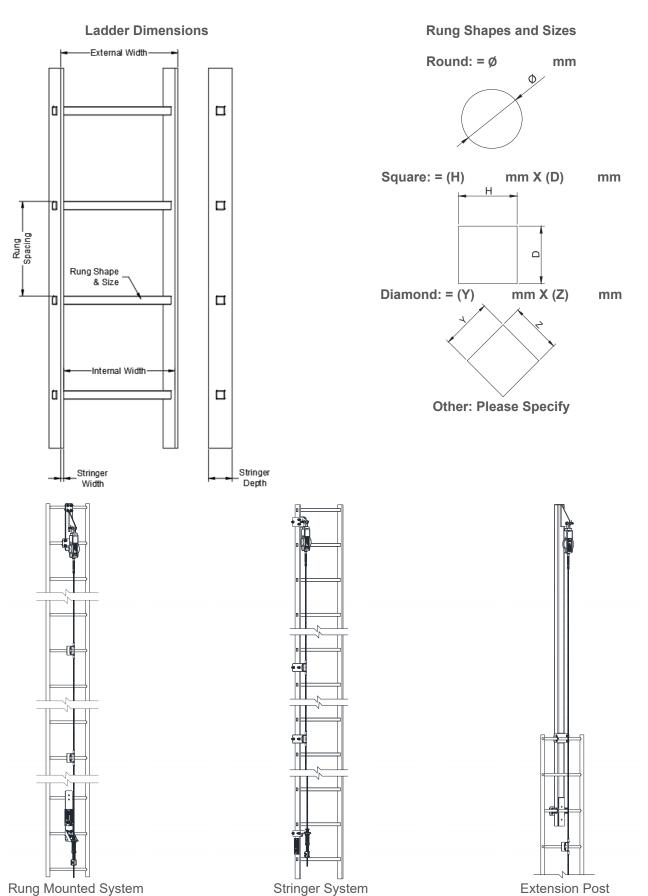

| System Type (Refer to App       | endix 1)                       | Rung Type/Shape        | Comments |
|---------------------------------|--------------------------------|------------------------|----------|
| Rung Mounted                    | Staggered Ladder               | Round                  |          |
| Stringer Mounted                | Climbing Rail (Please Specify) | Square                 |          |
| Stringer Mounted                |                                | Diamond                |          |
| Tubular                         |                                | Other (Specify)        |          |
| Extension Post                  |                                |                        |          |
| <b>Ladder Dimension/Details</b> | Comments                       | <b>Ladder Material</b> | Comments |
| Ladder Height (m)               |                                | Aluminium:             |          |
| Rung Spacing (mm)               |                                | Steel:                 |          |
| Width External (mm)             |                                | Other:                 |          |
| Width Internal (mm)             |                                |                        |          |
| Stringer Sizes (W)              | mm X (D) mm                    |                        |          |

## **Ladder Diagrams**